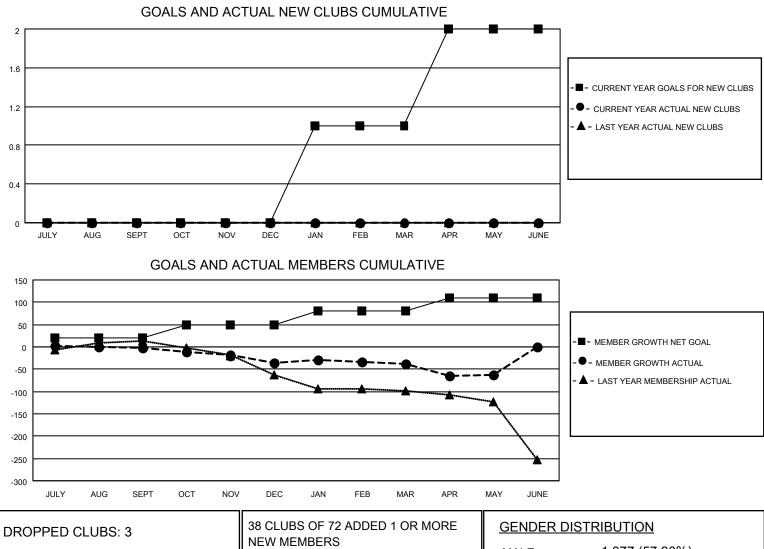

## LOCATION TEXAS

District 2 S4

Results as of: 5/31/2021

| Clubs                 |               |           |               | Members               |                         |                         |                                                    |  |
|-----------------------|---------------|-----------|---------------|-----------------------|-------------------------|-------------------------|----------------------------------------------------|--|
| RESULTS FOR 2020-2021 |               |           |               | RESULTS FOR 2020-2021 |                         |                         |                                                    |  |
| QUARTER               | NEW CLUB GOAL | NEW CLUBS | DROPPED CLUBS | QUARTER               | MBER GROWTH NET<br>GOAL | MEMBER GROWTH<br>ACTUAL | DROPPED<br>MEMBERS ACTUAL<br>(including transfers) |  |
| JULY/AUG/SEPT         | 0             | 0         | 1             | JULY/AUG/SEPT         | 20                      | 47                      | 37                                                 |  |
| OCT/NOV/DEC           | 0             | 0         | 0             | OCT/NOV/DEC           | 30                      | 51                      | 77                                                 |  |
| JAN/FEB/MAR           | 1             | 0         | 1             | JAN/FEB/MAR           | 30                      | 38                      | 36                                                 |  |
| APR/MAY/JUNE          | 1             | 0         | 1             | APR/MAY/JUNE          | 30                      | 47                      | 67                                                 |  |

| DROPPED CLUBS: 3 |              | 38 CLUBS OF 72 ADDED 1 OR MORE | GENDER DISTRIBUTION                                             |                |     |
|------------------|--------------|--------------------------------|-----------------------------------------------------------------|----------------|-----|
|                  |              | NEW MEMBERS                    | MALE                                                            | 1,077 (57.90%) |     |
|                  |              |                                | FEMALE                                                          | 783 (42.10%)   |     |
| DROPPED MEMBERS  |              |                                |                                                                 |                |     |
| DECEASED         | 31           | CLICK HERE FOR CUMULATIVE      | TOTAL FAMILY UNIT MEMBERS<br>FAMILY MEMBERS PAYING HALF<br>DUES |                | 309 |
| CLUB CANCELLED   | 23           | MEMBERSHIP DATA                |                                                                 |                | 450 |
| OTHER            | 163          |                                |                                                                 |                | 158 |
| TOTAL            | 217          |                                | 2020                                                            |                |     |
|                  | - <b>-</b> - |                                |                                                                 |                |     |